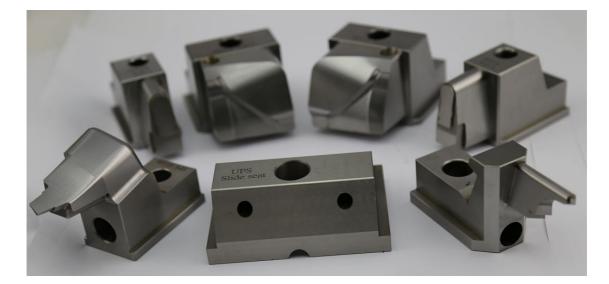

# SLIDE

# SLIDE

INSERT

#### SLIDE WEAR PLATE, SLIDE GUIDE BLOCK

LIFTER

We specialized manufacture: slide core units, slide, wear plate, ejection pin, bushing, auto bumper. and so on.

The following drawing sheet is one whole mold we used to manufactured: