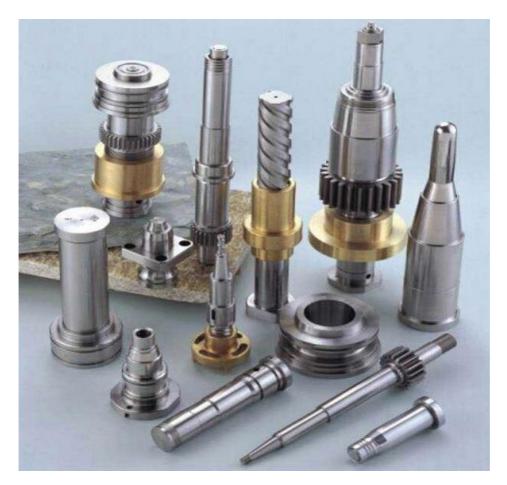

#### SLIDE WEAR PLATE, SLIDE GUIDE BLOCK

LIFTER

We specialized manufacture: slide core units, slide, wear plate, ejection pin, bushing, auto bumper. and so on.

The following drawing sheet is one whole mold we used to manufactured: