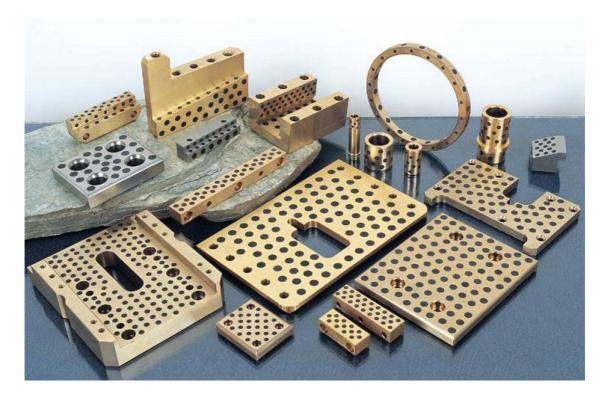

### Share some products what we manufactured:

LIFTERS

LIFTERS

LIFTERS

**FLOAT INSERT** 

#### SLIDE WEAR PLATE, SLIDE GUIDE BLOCK

LIFTER

We specialized manufacture: slide core units, slide, wear plate, ejection pin, bushing, auto bumper. and so on.

The following drawing sheet is one whole mold we used to manufactured: