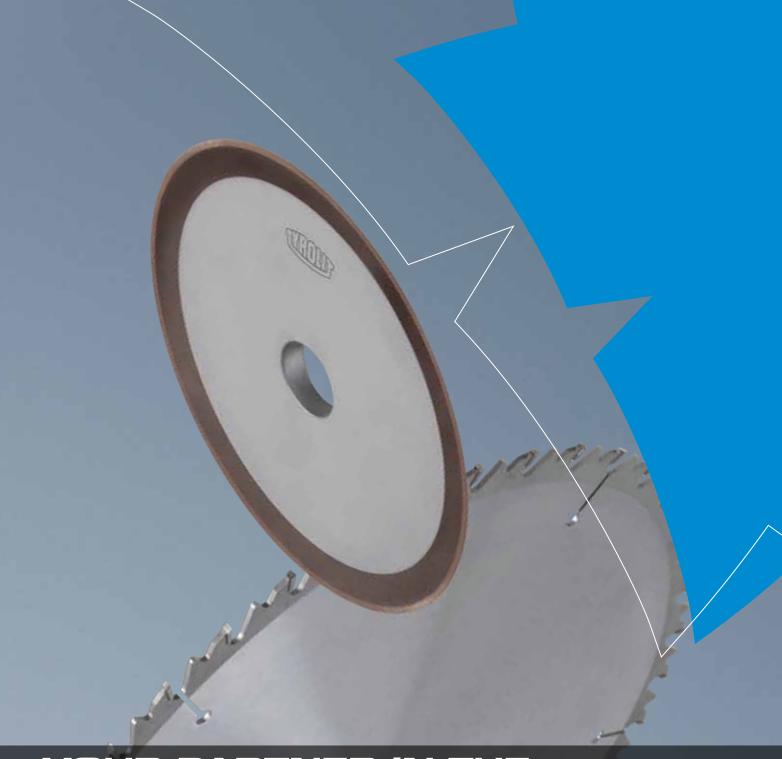

# YOUR PARTNER IN THE SAW INDUSTRY

Diamond and CBN grinding tools for maximum precision

- Conventional grinding tools for economic machining

- Comprehensive assortment information interactively retrievable

#### FOR PRODUCTION AND REGRINDING

TYROLIT produces a comprehensive grinding tool range to grind saws and plastic machining tools. Apart from the conventional grinding wheels, it also comprises diamond and CBN grinding tools. In combination with the proven application engineering service, this enables TYROLIT to offer specific solutions that offer maximum benefit to the client.