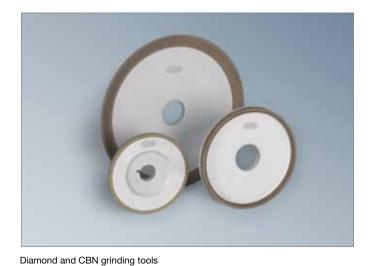

# YOUR PARTNER IN THE SAW INDUSTRY

Diamond and CBN grinding tools for maximum precision

- Conventional grinding tools for economic machining

- Comprehensive assortment information interactively retrievable

#### FOR PRODUCTION AND REGRINDING

TYROLIT produces a comprehensive grinding tool range to grind saws and plastic machining tools. Apart from the conventional grinding wheels, it also comprises diamond and CBN grinding tools. In combination with the proven application engineering service, this enables TYROLIT to offer specific solutions that offer maximum benefit to the client.

#### Content

Diamond and CBN grinding tools for

- back grinding
- tooth-face grinding
- flank grinding
- tooth shape
- profile cutting

Conventional grinding tools for

- automatic saw sharpening
- grinding of industrial cutters
- drilling tools