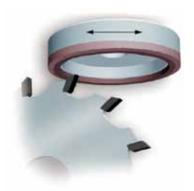

#### Main fields of application for the grinding of HM-tipped circular saws

optimise the quality of the cutting edge.

#### **Back grinding**

Perfect back grinding is a prerequisite to optimize true running and maximize the productivity of circular saws.

#### **Tooth-face grinding**

A perfectly ground tooth face optimizes the cutting performance of the saw and guarantees that it achieves a long service life.

#### Flank grinding

Precisely ground flanks are a prerequisite for an optimized surface quality.