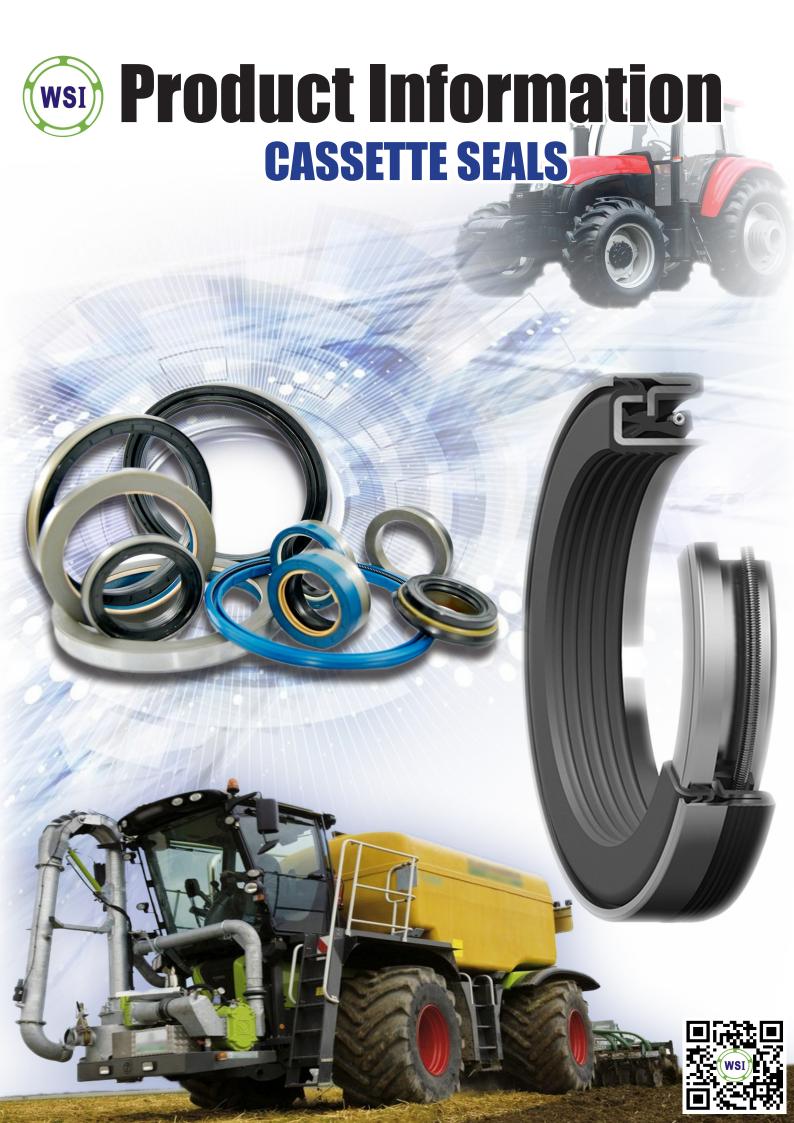

## **Reliable sealing in severe conditions**

WSI cassette seals deliver durable sealing reliability in demanding applications. These complex rotary seals are used in harsh environments under extreme operating conditions to shield and exclude contaminants such as wash down spray on gear reducers used in food processing, and environmental debris common in mining, agriculture and power generation equipment.

Cassette seals feature multiple sealing contact points with the advantages of a fully incorporated, unitized design. Sealing elements ride on an internal sealing surface. This minimizes shaft finish requirements and eliminates shaft grooving.

## **Standard & Custom Designs**

WSI offers standard as well as custom cassette seal designs. Operating conditions and severity of the environment will dictate which design will meet your needs. Custom designs featuring additional or alternate sealing or exclusion contact points may be engineered for special conditions such as high misalignment, pressure or axial movement.