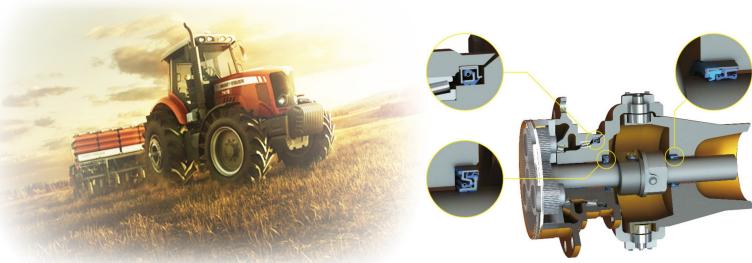

## **Reliable sealing in severe conditions**

WSI cassette seals deliver durable sealing reliability in demanding applications. These complex rotary seals are used in harsh environments under extreme operating conditions to shield and exclude contaminants such as wash down spray on gear reducers used in food processing, and environmental debris common in mining, agriculture and power generation equipment.

Cassette seals feature multiple sealing contact points with the advantages of a fully incorporated, unitized design. Sealing elements ride on an internal sealing surface. This minimizes shaft finish requirements and eliminates shaft grooving.