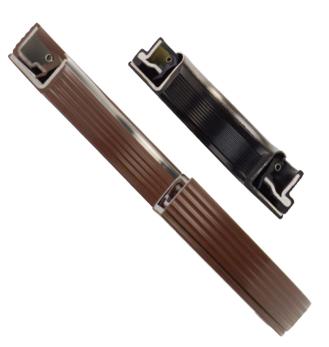

Cassette seals feature multiple sealing contact points with the advantages of a fully incorporated, unitized design. Sealing elements ride on an internal sealing surface. This minimizes shaft finish requirements and eliminates shaft grooving.

## **Standard & Custom Designs**

WSI offers standard as well as custom cassette seal designs. Operating conditions and severity of the environment will dictate which design will meet your needs. Custom designs featuring additional or alternate sealing or exclusion contact points may be engineered for special conditions such as high misalignment, pressure or axial movement.