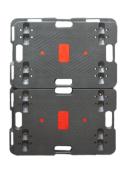

| 300              | 1090             | 125        | 32         | 300                  |

## **Multifunctional trolley TC1 series**

Application: hotels, catering industry, logistics and transportation, various factories, office buildings Features: labor-saving, silent, heavy-duty, easy to carry, can be spliced and stacked

Car board material: high performance polypropylene (PP)

Caster configuration: swivel casters X 4

Caster material: polyurethane + galvanized



Unit: mm

| Item No. | Platform Size | Platform Height | Wheel Dia. | Weight(Kg) | Load capacity(Kg) |
|----------|---------------|-----------------|------------|------------|-------------------|
| TC1-150  | 600 x 400     | 125             | 75         | 3.85       | 150               |

▼ Cart splicing type







Pallet truck stacking



## **Multifunctional trolley TC1 series**

Application: hotels, catering industry, logistics and transportation, various factories, office buildings Functional features: silent, time-saving and labor-saving, innovative handle design, convenient storage

Car board material: high performance polypropylene (PP)

Handrail material: 2.0mm high-quality powder-coated steel

pipe

Caster configuration: rigid casters X 2 + swivel casters X 2

Caster material: TPR + electrophoretic black paint





Unit: mm

|   | Item No. | Platform Size | Platform Height | Handle Height | Wheel Dia. | Weight(Kg) | Load capacity(Kg) |
|---|----------|---------------|-----------------|---------------|------------|------------|-------------------|
| • | TC1-180  | 480 x 720     | 175