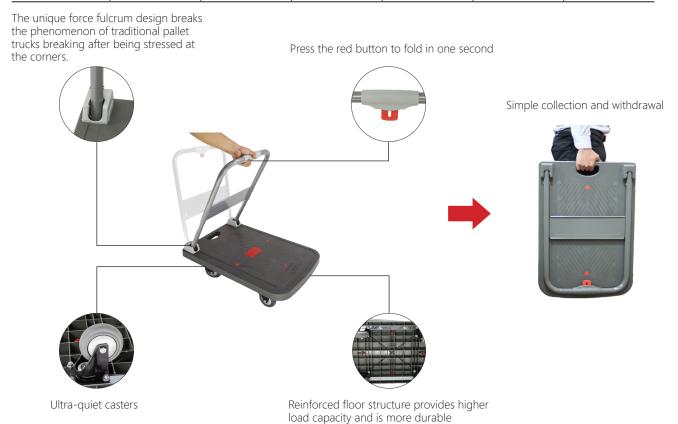

## **Multifunctional trolley TC1 series**

Application: hotels, catering industry, logistics and transportation, various factories, office buildings Functional features: silent, time-saving and labor-saving, innovative handle design, convenient storage

Car board material: high performance polypropylene (PP)

Handrail material: 2.0mm high-quality powder-coated steel

pipe

Caster configuration: rigid casters X 2 + swivel casters X 2

Caster material: TPR + electrophoretic black paint