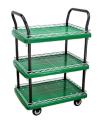

TC-150S2Double deck cart

TC-300S2Double deck cart

TC-150S3Three-tiered cart

TC-300S3Three-tiered cart

Unit: mm

| Item No. | Platform Size | Platform<br>Height | Top platform<br>height | Layer<br>Spacing | Handle<br>Height | Wheel Dia. | Weight(Kg) | Load<br>capacity(Kg) |
|----------|---------------|--------------------|------------------------|------------------|------------------|------------|------------|----------------------|
| TC-150S2 | 490 x 700     | 160                | 580                    | 550              | 960              | 100        | 16         | 150                  |
| TC-300S2 | 590 x 900     | 190                |                        |                  | 990              | 125        | 23.5       | 300                  |
| TC-150S3 | 490 x 700     | 160                | 330                    | 300              | 1000             | 100        | 21         | 150                  |
| TC-300S3 | 590 x 900     | 190                |                        | 300              | 1090             | 125        | 32         | 300                  |