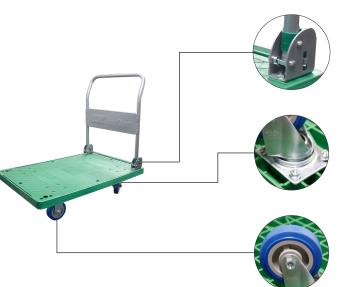

## **Standard trolley TC series**

Application: hotels, catering industry, logistics and transportation, various factories, office buildings

Functional features: labor-saving, silent, and heavy-duty transportation of materials

Car board material:

high performance polypropylene (PP)

Handrail material:

2.0mm high-quality powder-coated steel pipe

Caster configuration :

rigid casters X 2 + swivel casters X 2

Caster material:

TPR + electrophoretic black paint