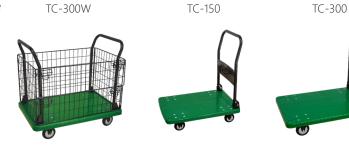

Unit: mm

| Item No. | Platform Size | Platform Height | Handle Height | Wheel Dia. | Weight(Kg) | Load<br>capacity(Kg) |
|----------|---------------|-----------------|---------------|------------|------------|----------------------|
| TC-300W  | 590 x 900     | 190             | 1070          | 125        | 24         | 300                  |
| TC-150   | 490 x 700     | 160             | 990           | 100        | 8.5        | 150                  |
| TC-300   | 590 x 900     | 190             | 1070          | 125        | 13         | 300                  |

TC-150S2Double deck cart

TC-300S2Double deck cart

TC-150S3Three-tiered cart

TC-300S3Three-tiered cart

Unit: mm

| Item No. | Platform Size | Platform<br>Height | Top platform<br>height | Layer<br>Spacing | Handle<br>Height | Wheel Dia. | Weight(Kg) | Load<br>capacity(Kg) |
|----------|---------------|--------------------|------------------------|------------------|------------------|------------|------------|----------------------|
| TC-150S2 | 490 x 700     | 160                | 580                    | 550              | 960              | 100        | 16         | 150                  |
| TC-300S2 | 590 x 900     | 190                |                        |                  | 990              | 125        | 23.5       | 300                  |
| TC-150S3 | 490 x 700     | 160                | 330                    | 300              | 1000             | 100        | 21         | 150                  |
| TC-300S3 | 590 x 900     | 190                |                        | 300              | 1090             | 125        | 32         | 300                  |