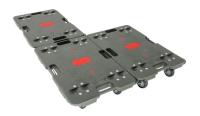

| 300              | 1090             | 125        | 32         | 300                  |

## **Multifunctional trolley TC1 series**

Application: hotels, catering industry, logistics and transportation, various factories, office buildings Features: labor-saving, silent, heavy-duty, easy to carry, can be spliced and stacked

Car board material: high performance polypropylene (PP)

Caster configuration: swivel casters X 4

Caster material: polyurethane + galvanized



Unit: mm

| Item No. | Platform Size | Platform Height | Wheel Dia. | Weight(Kg) | Load capacity(Kg) |
|----------|---------------|-----------------|------------|------------|-------------------|
| TC1-150  | 600 x 400     | 125             | 75         | 3.85       | 150               |

▼ Cart splicing type







Pallet truck stacking



## **Multifunctional trolley TC1 series**

Application: hotels, catering industry, logistics and transportation, various factories, office buildings Functional features: silent, time-saving and labor-saving, innovative handle design, convenient storage

Car board material: high performance polypropylene (PP)

Handrail material: 2.0mm high-quality powder-coated steel

pipe

Caster configuration: rigid casters X 2 + swivel casters X 2

Caster material: TPR + electrophoretic black paint





Unit: mm

|   | Item No. | Platform Size | Platform Height | Handle Height | Wheel Dia. | Weight(Kg) | Load capacity(Kg) |
|---|----------|---------------|-----------------|---------------|------------|------------|-------------------|
| • | TC1-180  | 480 x 720     | 175