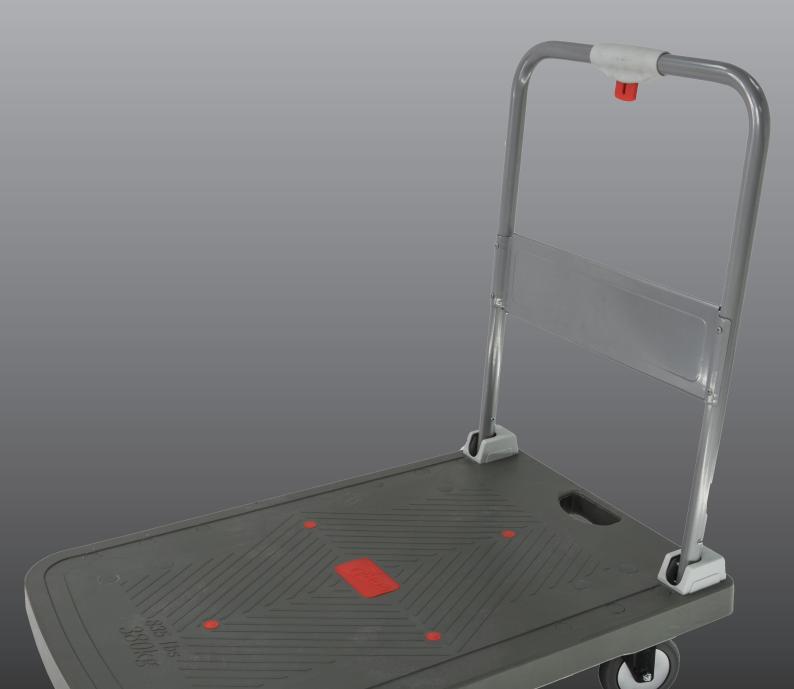

## ► Enhanced folding mechanism design

Abandoning the traditional single-piece structure, it is not easy to deform when pushed and pulled, and the folding fixing rod is strong and durable.

#### Movable wheel frame bearing structure

The movable wheel frame ball disc adopts a bearing structure and a nontraditional steel ball track, making the rotation more labor-saving and quieter.

#### ▼ High elastic polyurethane

The wheels are made of high-elasticity polyurethane, which has excellent elasticity, saves effort and is easy to push, and protects the ground without leaving traces.

Unit: mm