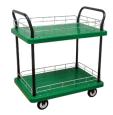

TC-150S2Double deck cart

TC-300S2Double deck cart

TC-150S3Three-tiered cart

TC-300S3Three-tiered cart

Unit: mm

| Item No. | Platform Size | Platform<br>Height | Top platform<br>height | Layer<br>Spacing | Handle<br>Height | Wheel Dia. | Weight(Kg) | Load<br>capacity(Kg) |
|----------|---------------|--------------------|------------------------|------------------|------------------|------------|------------|----------------------|
| TC-150S2 | 490 x 700     | 160                | 580                    | 550              | 960              | 100        | 16         | 150                  |
| TC-300S2 | 590 x 900     | 190                |                        |                  | 990              | 125        | 23.5       | 300                  |
| TC-150S3 | 490 x 700     | 160                | 330                    | 300              | 1000             | 100        | 21         | 150                  |
| TC-300S3 | 590 x 900     | 190                |                        | 300              | 1090             | 125        | 32         | 300                  |