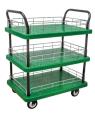

TC-150S2Double deck cart

TC-300S2Double deck cart

TC-150S3Three-tiered cart

TC-300S3Three-tiered cart

Unit: mm

| Item No. | Platform Size | Platform<br>Height | Top platform<br>height | Layer<br>Spacing | Handle<br>Height | Wheel Dia. | Weight(Kg) | Load<br>capacity(Kg) |
|----------|---------------|--------------------|------------------------|------------------|------------------|------------|------------|----------------------|
| TC-150S2 | 490 x 700     | 160                | 580                    | 550              | 960              | 100        | 16         | 150                  |
| TC-300S2 | 590 x 900     | 190                |                        |                  | 990              | 125        | 23.5       | 300                  |
| TC-150S3 | 490 x 700     | 160                | 330                    | 300              | 1000             | 100        | 21         | 150                  |
| TC-300S3 | 590 x 900     | 190                |                        | 300              | 1090             | 125        | 32         | 300                  |