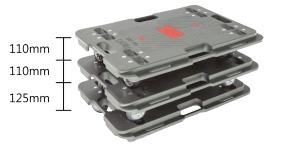

TC-150S2Double deck cart

TC-300S2Double deck cart

TC-150S3Three-tiered cart

TC-300S3Three-tiered cart

Unit: mm

| Item No. | Platform Size | Platform<br>Height | Top platform<br>height | Layer<br>Spacing | Handle<br>Height | Wheel Dia. | Weight(Kg) | Load<br>capacity(Kg) |
|----------|---------------|--------------------|------------------------|------------------|------------------|------------|------------|----------------------|
| TC-150S2 | 490 x 700     | 160                | 580                    | 550              | 960              | 100        | 16         | 150                  |
| TC-300S2 | 590 x 900     | 190                |                        |                  | 990              | 125        | 23.5       | 300                  |
| TC-150S3 | 490 x 700     | 160                | 330                    | 300              | 1000             | 100        | 21         | 150                  |
| TC-300S3 | 590 x 900     | 190                |                        | 300              | 1090             | 125        | 32         | 300                  |